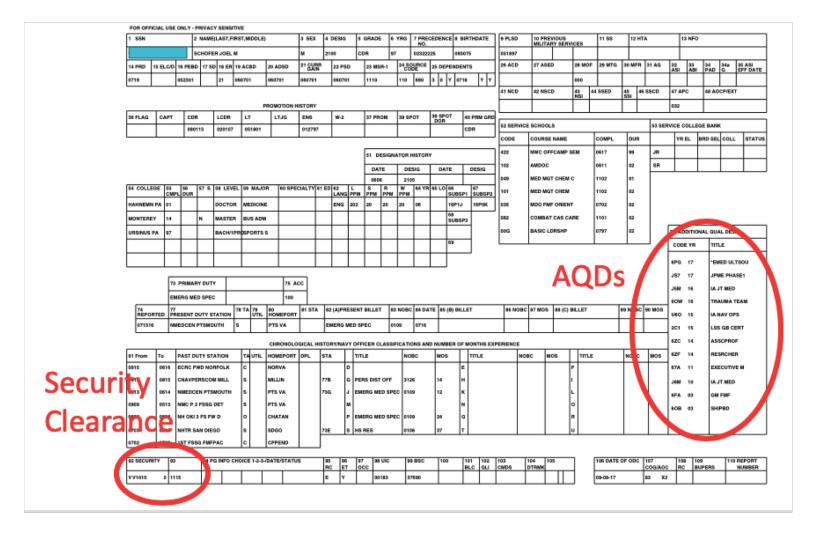

#### Your Security Clearance

## Decoding Your Letters

| Code | Eligibility                                                                           |
|------|---------------------------------------------------------------------------------------|
| A    | No clearance - Investigation reopened                                                 |
| В    | SCI denied - Ineligible for clearance                                                 |
| C    | Confidential                                                                          |
| D    | Clearance denied                                                                      |
| E    | Interim Confidential                                                                  |
| F    | SCI revoked - Ineligible for clearance                                                |
| G    | Secret - SCI denied                                                                   |
| H    | Secret - SCI revoked                                                                  |
| I    | Clearance pending - Investigation reopened                                            |
| J    | No clearance required - File created                                                  |
| K    | Eligible for SCI with waiver                                                          |
| L    | Restricted to non-sensitive duties/not eligible for sensitive duties (civilians only) |
| M    | Top Secret Only - SCI revoked                                                         |
| N    | Top Secret Only - SCI denied                                                          |

## Decoding Your Letters

| 0 | Interim Secret                                                     |
|---|--------------------------------------------------------------------|
| P | Interim Top Secret                                                 |
| Q | No clearance/access required - Favorable investigation             |
| R | Clearance revoked                                                  |
| S | Secret                                                             |
| T | Top Secret                                                         |
| U | Interim SCI (for Office of Naval Intelligence (ONI)/Naval          |
|   | Security Group (NSG) only)                                         |
| V | Top Secret - SCI eligible                                          |
| W | Top Secret - SCI requires adjudication                             |
| X | Action pending                                                     |
| Y | Pending final adjudication/access suspended                        |
| Z | Adjudicative action incomplete due to loss of jurisdiction         |
| 1 | LAA Confidential                                                   |
| 2 | LAA Secret                                                         |
| 3 | Pending reply to Letter of Intent (LOI)/Statement of Reasons (SOR) |
| 4 | Clearance Administratively Withdrawn                               |
| 5 | Position of Trust (no clearance required)                          |
| 6 | SCI Denied (no clearance determination) (ONI/NSG use)              |
| 7 | SCI Revoked (no clearance determination) (ONI/NSG use)             |