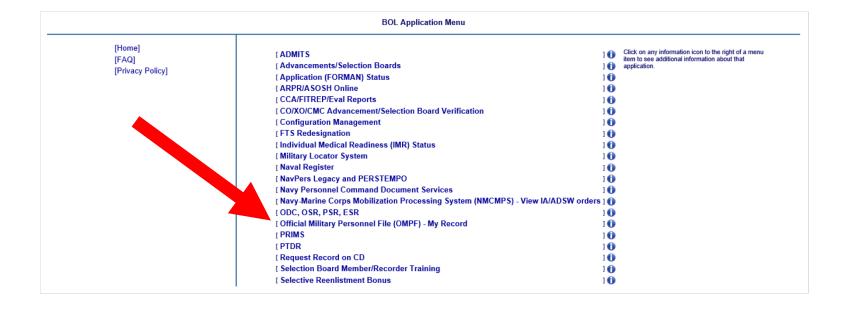

#### BUPERS On-Line

#### Click on OMPF Link

## What are They Looking At?

- Your Official Military Personnel File (OMPF)
  - Last 5 years of FITREPs
  - Entire record available for review
- Your official photograph
  - Gone in 2016
  - Back in 2018
- Your Officer Summary Record (OSR)
- Your Performance Summary Record (PSR)
- Letters to the board
- DO NOT look at your Officer Data Card (ODC)
  - But you still need it