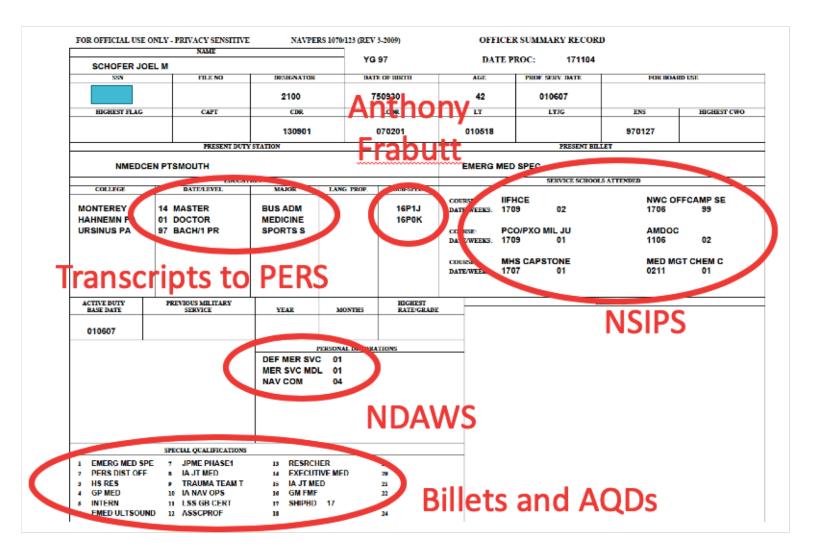

### Your OSR – Subspecialty Code

| EL M<br>FILE NO   |                                                                                                                                                                                           | YG                                                                                                                                                                                                                                                                                                                                       |                                                                                                                                                                                                                                                                                                                                                              |                                        |                          |                                        |                                   |
|-------------------|-------------------------------------------------------------------------------------------------------------------------------------------------------------------------------------------|------------------------------------------------------------------------------------------------------------------------------------------------------------------------------------------------------------------------------------------------------------------------------------------------------------------------------------------|--------------------------------------------------------------------------------------------------------------------------------------------------------------------------------------------------------------------------------------------------------------------------------------------------------------------------------------------------------------|----------------------------------------|--------------------------|----------------------------------------|-----------------------------------|
| FILE NO           |                                                                                                                                                                                           |                                                                                                                                                                                                                                                                                                                                          |                                                                                                                                                                                                                                                                                                                                                              | DAL                                    | E PROC: 171104           |                                        |                                   |
|                   | DOSIGNATOR                                                                                                                                                                                | DAT                                                                                                                                                                                                                                                                                                                                      | DE OF BIRTH                                                                                                                                                                                                                                                                                                                                                  | AGE                                    | PROF. SERV. DATE         | POR BOAR                               | D USE                             |
|                   | 2100                                                                                                                                                                                      | 7                                                                                                                                                                                                                                                                                                                                        | 750930                                                                                                                                                                                                                                                                                                                                                       | 42                                     | 010607                   |                                        |                                   |
| CAPT              | CDR                                                                                                                                                                                       |                                                                                                                                                                                                                                                                                                                                          | LCDR                                                                                                                                                                                                                                                                                                                                                         | LT                                     | LTJG                     | ENS                                    | HIGHEST CWO                       |
|                   | 130901                                                                                                                                                                                    |                                                                                                                                                                                                                                                                                                                                          | 070201                                                                                                                                                                                                                                                                                                                                                       | 010518                                 |                          | 970127                                 |                                   |
| PRESENT DUTY      | STATION                                                                                                                                                                                   |                                                                                                                                                                                                                                                                                                                                          |                                                                                                                                                                                                                                                                                                                                                              |                                        | PRESENT BIL              | LET                                    |                                   |
| EN PTSMOUTH       |                                                                                                                                                                                           |                                                                                                                                                                                                                                                                                                                                          |                                                                                                                                                                                                                                                                                                                                                              | EMERG N                                | MED SPEC                 |                                        |                                   |
|                   |                                                                                                                                                                                           |                                                                                                                                                                                                                                                                                                                                          |                                                                                                                                                                                                                                                                                                                                                              |                                        | SERVICE SCHOOL           | S ATTENDED                             |                                   |
| DATE/LEVEL        | MAJOR                                                                                                                                                                                     | LANG, PROF.                                                                                                                                                                                                                                                                                                                              | - onledito-                                                                                                                                                                                                                                                                                                                                                  |                                        | HENCE                    | NIMO OF                                | ECAMD SE                          |
| 14 MASTER         | BUS ADM                                                                                                                                                                                   |                                                                                                                                                                                                                                                                                                                                          | 16P1J<br>16P0K                                                                                                                                                                                                                                                                                                                                               | C-C-C-C-C-C-C-C-C-C-C-C-C-C-C-C-C-C-C- |                          | 1706                                   | 99                                |
| 97 BACH/1 PR      | SPORTS S                                                                                                                                                                                  | •                                                                                                                                                                                                                                                                                                                                        | Idi di                                                                                                                                                                                                                                                                                                                                                       |                                        | PCO/PXO MIL JU           |                                        | 02                                |
|                   |                                                                                                                                                                                           |                                                                                                                                                                                                                                                                                                                                          |                                                                                                                                                                                                                                                                                                                                                              | DATE WEEKS.                            |                          | 1100                                   | <b>V</b> 2                        |
|                   |                                                                                                                                                                                           |                                                                                                                                                                                                                                                                                                                                          |                                                                                                                                                                                                                                                                                                                                                              |                                        | MHS CAPSTONE             |                                        | T CHEM C<br>01                    |
|                   |                                                                                                                                                                                           |                                                                                                                                                                                                                                                                                                                                          |                                                                                                                                                                                                                                                                                                                                                              | DATE/WEEKS:                            | 1707 01                  | 0211                                   | 01                                |
| PREVIOUS MILITARY |                                                                                                                                                                                           |                                                                                                                                                                                                                                                                                                                                          | HIGHEST                                                                                                                                                                                                                                                                                                                                                      |                                        | B                        | EMARKS                                 |                                   |
| SERVICE           | YEAR                                                                                                                                                                                      | MONTHS                                                                                                                                                                                                                                                                                                                                   | RATE/GRADE                                                                                                                                                                                                                                                                                                                                                   |                                        |                          |                                        |                                   |
|                   |                                                                                                                                                                                           |                                                                                                                                                                                                                                                                                                                                          |                                                                                                                                                                                                                                                                                                                                                              |                                        |                          |                                        |                                   |
|                   | P                                                                                                                                                                                         | ERSONAL DECOR.                                                                                                                                                                                                                                                                                                                           | ATIONS                                                                                                                                                                                                                                                                                                                                                       |                                        |                          |                                        |                                   |
|                   |                                                                                                                                                                                           |                                                                                                                                                                                                                                                                                                                                          |                                                                                                                                                                                                                                                                                                                                                              |                                        |                          |                                        |                                   |
|                   |                                                                                                                                                                                           |                                                                                                                                                                                                                                                                                                                                          |                                                                                                                                                                                                                                                                                                                                                              |                                        |                          |                                        |                                   |
|                   | NAV COM                                                                                                                                                                                   | 04                                                                                                                                                                                                                                                                                                                                       |                                                                                                                                                                                                                                                                                                                                                              |                                        |                          |                                        |                                   |
|                   |                                                                                                                                                                                           |                                                                                                                                                                                                                                                                                                                                          |                                                                                                                                                                                                                                                                                                                                                              |                                        |                          |                                        |                                   |
|                   |                                                                                                                                                                                           |                                                                                                                                                                                                                                                                                                                                          |                                                                                                                                                                                                                                                                                                                                                              |                                        |                          |                                        |                                   |
|                   |                                                                                                                                                                                           |                                                                                                                                                                                                                                                                                                                                          |                                                                                                                                                                                                                                                                                                                                                              |                                        |                          |                                        |                                   |
|                   |                                                                                                                                                                                           |                                                                                                                                                                                                                                                                                                                                          |                                                                                                                                                                                                                                                                                                                                                              |                                        |                          |                                        |                                   |
| -                 |                                                                                                                                                                                           |                                                                                                                                                                                                                                                                                                                                          |                                                                                                                                                                                                                                                                                                                                                              |                                        |                          |                                        |                                   |
|                   |                                                                                                                                                                                           |                                                                                                                                                                                                                                                                                                                                          | _                                                                                                                                                                                                                                                                                                                                                            |                                        |                          |                                        |                                   |
| TRAUMA TEAM T     |                                                                                                                                                                                           |                                                                                                                                                                                                                                                                                                                                          | 21                                                                                                                                                                                                                                                                                                                                                           |                                        |                          |                                        |                                   |
| 10 IA NAV OPS     | 16 GM FMF                                                                                                                                                                                 |                                                                                                                                                                                                                                                                                                                                          | 22                                                                                                                                                                                                                                                                                                                                                           |                                        |                          |                                        |                                   |
| 11 LSS GB CERT    |                                                                                                                                                                                           | 17                                                                                                                                                                                                                                                                                                                                       | 23                                                                                                                                                                                                                                                                                                                                                           |                                        |                          |                                        |                                   |
|                   | PRESENT DUTY EN PTSMOUTH  EDUCATI BATE/LEVEL  14 MASTER 01 DOCTOR 97 BACH/1 PR  PREVIOUS MILITARY SERVICE  SPECIAL QUALIFICATIONS E 7 JPME PHASE1 IA JT MED 9 TRAUMA TEAM T 10 IA NAV OPS | PRESENT DUTY STATION  EN PTSMOUTH  EDUCATION  BATELEVEL MAJOR  14 MASTER BUS ADM MEDICINE 97 BACH/1 PR SPORTS S  PREVIOUS MILITARY SERVICE YEAR  DEF MER SVC MER SVC MDL NAV COM  SPECIAL QUALIFICATIONS  E 7 JPME PHASE1 13 RESRCH 18 JT MED 14 FXE-CUTI 19 TRAUMA TEAM T 15 IA JT MED 10 IN NAV OPS 16 GM FMF 10 LSS GB CERT 17 SHIPBD | PRESENT DUTY STATION  EN PTSMOUTH  EDUCATION  BATE-LEVEL MAJOR LANG PROF.  14 MASTER BUS ADM MEDICINE 97 BACH/1 PR SPORTS S  PREVIOUS MILITARY SERVICE YEAR MONTES  PREVIOUS MILITARY SERVICE YEAR MONTES  PREVIOUS MILITARY SERVICE 13 RESECHER 1 JT MED 14 FXE-CUTIVE MED 1 TRAUMA TEAM T 15 IA JT MED 10 IN NAV OPS 16 GM FMF 11 LSS GB CERT 17 SHIPBD 17 | 130901   070201                        | 130901   070201   010518 | 130901   070201   010518   PRESENT BIL | 130901   070201   010518   970127 |