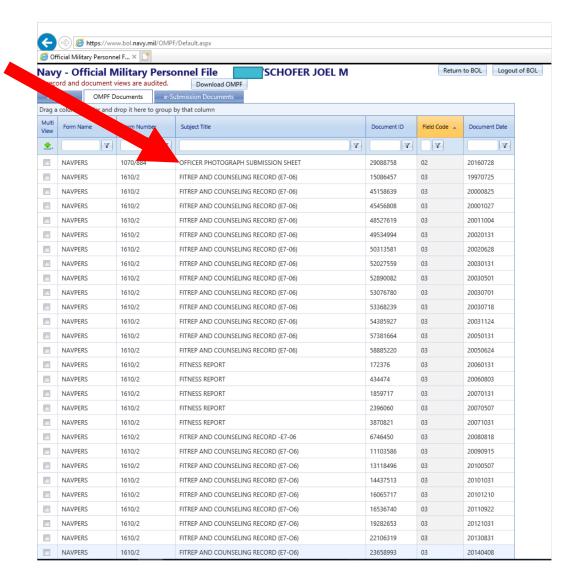

# Click on the Document Name to See It

#### My Photo

#### OFFICER PHOTOGRAPH

SUPPORTING DIRECTIVE MILPERSMAN ARTICLE 1070-180