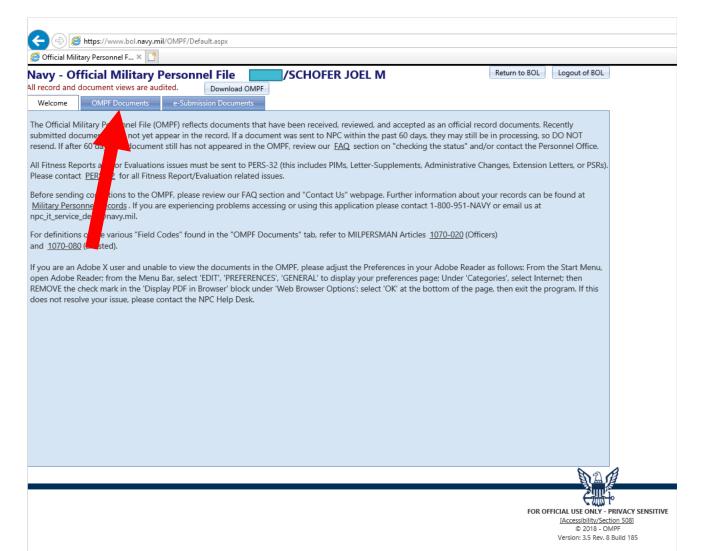

| 2    | 3    | 0   | 3.60<br>3.65 | 11<br>3.65 | 0    | 0    | 2       | X 2         | 1                | P/WS         | RG          |
| 03 | NAVENVPREVMED<br>U 2               | DIV OFF        | 020109<br>013110 | 12     | SHRECK<br>F I | O5     | OIC   | 0     | 0           | 1    | 2    | 2   | 3.80<br>3.73 | 16<br>3.73 | 0    | 0    | 1       | 1           | X 1              | P/WS         | RG          |
| 03 | NAVENVPREVMED<br>U 2               | DIV OFF        | 020110<br>063010 | 5      | SHRECK<br>F I | O5     | OIC   | 0     | 0           | 0    | 3    | 2   | 4.40<br>4.40 | 17<br>3.75 | 0    | 0    | 0       | 0           | X 1              | P/WS         | RG          |

### Let's Get Your Record



#### BUPERS On-Line



#### Click on OMPF Link



#### OMPF Documents



# Click on the Document Name to See It



#### My Photo



#### OFFICER PHOTOGRAPH

SUPPORTING DIRECTIVE MILPERSMAN ARTICLE 1070-180

#### PRIVACY ACT STATEMENT

AUTHORITY: AUTHORITY TO REQUEST INFORMATION IS DERIVED FROM 5 UNITED STATES CODE 301, DEPARTMENT REGULATIONS AND FROM E.O.9397.

PURPOSE: PHOTOGRAPHS SUBMITTED BECOME PROPERTY OF THE DEPARTMENT OF THE NAVY FOR OFFICIAL PURPOSES.
ROUTINE USES: THE PHOTOGRAPH AND SUBMISSION SHEET IS FILED IN THE OFFICER'S OFFICIAL RECORD WHICH IS USED IN THE PERSONNEL MANAGEMENT OF NAVAL OFFICERS (I.E., IDENTIFICATION AND FOR OFFICIAL PRESS RELEASES) WHEN REQUIRED.
DISCLOSURE: COMPLETION OF THIS FORM AND SUBMISSION OF THE PHOTOGRAPH IS MANDATORY.

1. NAME (LAST, FIRST, MI):

2. GRADE: 3. SSN (FULL):

4. DESIGNATOR: 5. DATE PHOTO TAKEN (YYYYMMDD):