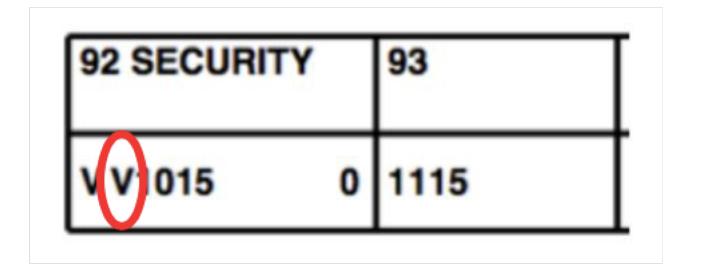

#### Your Security Clearance

## Decoding Your Letters

| Code | Eligibility                                                                           |
|------|---------------------------------------------------------------------------------------|
| A    | No clearance - Investigation reopened                                                 |
| В    | SCI denied - Ineligible for clearance                                                 |
| C    | Confidential                                                                          |
| D    | Clearance denied                                                                      |
| E    | Interim Confidential                                                                  |
| F    | SCI revoked - Ineligible for clearance                                                |
| G    | Secret - SCI denied                                                                   |
| H    | Secret - SCI revoked                                                                  |
| I    | Clearance pending - Investigation reopened                                            |
| J    | No clearance required - File created                                                  |
| K    | Eligible for SCI with waiver                                                          |
| L    | Restricted to non-sensitive duties/not eligible for sensitive duties (civilians only) |
| M    | Top Secret Only - SCI revoked                                                         |
| N    | Top Secret Only - SCI denied                                                          |

## Decoding Your Letters

| 0 | Interim Secret                                                     |
|---|--------------------------------------------------------------------|
| P | Interim Top Secret                                                 |
| Q | No clearance/access required - Favorable investigation             |
| R | Clearance revoked                                                  |
| S | Secret                                                             |
| T | Top Secret                                                         |
| U | Interim SCI (for Office of Naval Intelligence (ONI)/Naval          |
|   | Security Group (NSG) only)                                         |
| V | Top Secret - SCI eligible                                          |
| W | Top Secret - SCI requires adjudication                             |
| X | Action pending                                                     |
| Y | Pending final adjudication/access suspended                        |
| Z | Adjudicative action incomplete due to loss of jurisdiction         |
| 1 | LAA Confidential                                                   |
| 2 | LAA Secret                                                         |
| 3 | Pending reply to Letter of Intent (LOI)/Statement of Reasons (SOR) |
| 4 | Clearance Administratively Withdrawn                               |
| 5 | Position of Trust (no clearance required)                          |
| 6 | SCI Denied (no clearance determination) (ONI/NSG use)              |
| 7 | SCI Revoked (no clearance determination) (ONI/NSG use)             |

# Check Your Expiration Date