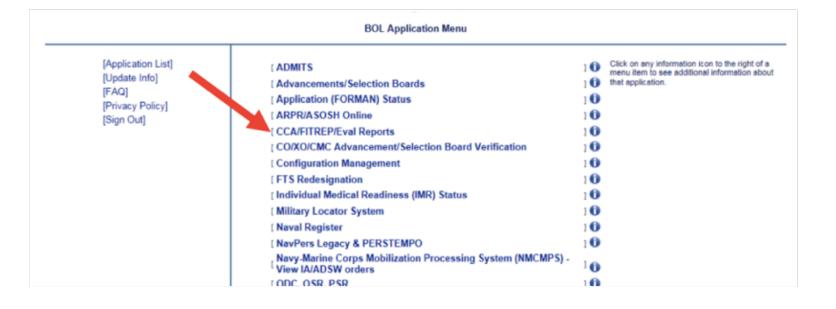

#### WHERE DO I START?

The first thing you need to do is download PDF copies of your Officer Summary Record (OSR), Officer Data Card (ODC), and Performance Summary Record (PSR). Follow the thick red arrows below for the step-by-step guide to get these documents.

Go to BUPERS On-Line (https://www.bol.navy.mil/). Click on the CAC login button.