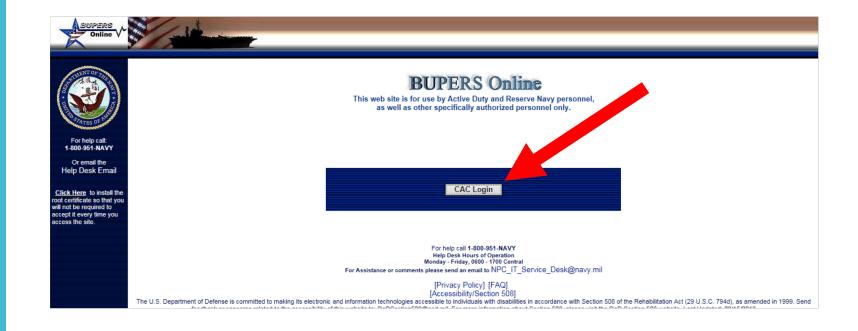

#### WHERE DO I START?

The first thing you need to do is download PDF copies of your Officer Summary Record (OSR), Officer Data Card (ODC), and Performance Summary Record (PSR). Follow the thick red arrows below for the step-by-step guide to get these documents.

Go to BUPERS On-Line (https://www.bol.navy.mil/). Click on the CAC login button.