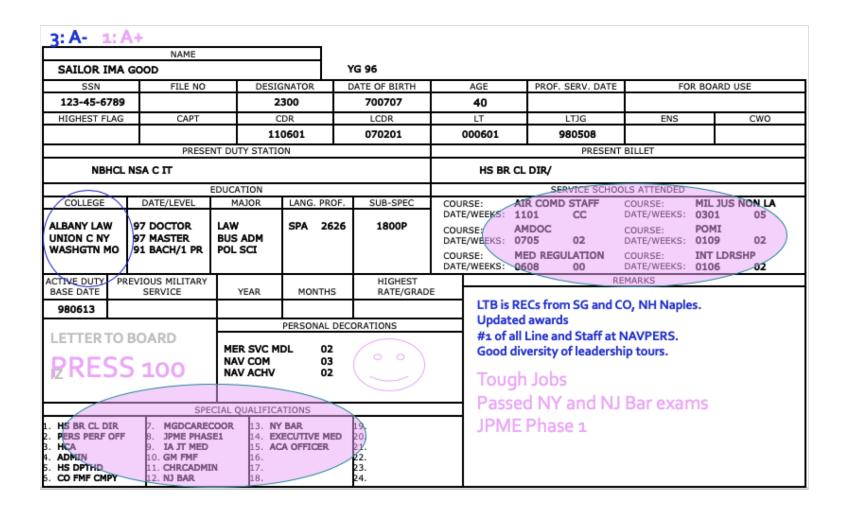

### Your OSR – Subspecialty Code

| EL M<br>FILE NO   |                                                                                                                                                                                           | YG                                                                                                                                                                                                                                                                                                                                       |                                                                                                                                                                                                                                                                                                                                                              |                                        |                          |                                        |                                   |
|-------------------|-------------------------------------------------------------------------------------------------------------------------------------------------------------------------------------------|------------------------------------------------------------------------------------------------------------------------------------------------------------------------------------------------------------------------------------------------------------------------------------------------------------------------------------------|--------------------------------------------------------------------------------------------------------------------------------------------------------------------------------------------------------------------------------------------------------------------------------------------------------------------------------------------------------------|----------------------------------------|--------------------------|----------------------------------------|-----------------------------------|
| FILE NO           |                                                                                                                                                                                           |                                                                                                                                                                                                                                                                                                                                          |                                                                                                                                                                                                                                                                                                                                                              | DAL                                    | E PROC: 171104           |                                        |                                   |
|                   | DOSIGNATOR                                                                                                                                                                                | DAT                                                                                                                                                                                                                                                                                                                                      | DE OF BIRTH                                                                                                                                                                                                                                                                                                                                                  | AGE                                    | PROF. SERV. DATE         | POR BOAR                               | D USE                             |
|                   | 2100                                                                                                                                                                                      | 7                                                                                                                                                                                                                                                                                                                                        | 750930                                                                                                                                                                                                                                                                                                                                                       | 42                                     | 010607                   |                                        |                                   |
| CAPT              | CDR                                                                                                                                                                                       |                                                                                                                                                                                                                                                                                                                                          | LCDR                                                                                                                                                                                                                                                                                                                                                         | LT                                     | LTJG                     | ENS                                    | HIGHEST CWO                       |
|                   | 130901                                                                                                                                                                                    |                                                                                                                                                                                                                                                                                                                                          | 070201                                                                                                                                                                                                                                                                                                                                                       | 010518                                 |                          | 970127                                 |                                   |
| PRESENT DUTY      | STATION                                                                                                                                                                                   |                                                                                                                                                                                                                                                                                                                                          |                                                                                                                                                                                                                                                                                                                                                              |                                        | PRESENT BIL              | LET                                    |                                   |
| EN PTSMOUTH       |                                                                                                                                                                                           |                                                                                                                                                                                                                                                                                                                                          |                                                                                                                                                                                                                                                                                                                                                              | EMERG N                                | MED SPEC                 |                                        |                                   |
|                   |                                                                                                                                                                                           |                                                                                                                                                                                                                                                                                                                                          |                                                                                                                                                                                                                                                                                                                                                              |                                        | SERVICE SCHOOL           | S ATTENDED                             |                                   |
| DATE/LEVEL        | MAJOR                                                                                                                                                                                     | LANG, PROF.                                                                                                                                                                                                                                                                                                                              | - onledito-                                                                                                                                                                                                                                                                                                                                                  |                                        | HENCE                    | NIMO OF                                | ECAMD SE                          |
| 14 MASTER         | BUS ADM                                                                                                                                                                                   |                                                                                                                                                                                                                                                                                                                                          | 16P1J<br>16P0K                                                                                                                                                                                                                                                                                                                                               | C-C-C-C-C-C-C-C-C-C-C-C-C-C-C-C-C-C-C- |                          | 1706                                   | 99                                |
| 97 BACH/1 PR      | SPORTS S                                                                                                                                                                                  | •                                                                                                                                                                                                                                                                                                                                        | Idi di                                                                                                                                                                                                                                                                                                                                                       |                                        | PCO/PXO MIL JU           |                                        | 02                                |
|                   |                                                                                                                                                                                           |                                                                                                                                                                                                                                                                                                                                          |                                                                                                                                                                                                                                                                                                                                                              | DATE WEEKS.                            |                          | 1100                                   | <b>V</b> 2                        |
|                   |                                                                                                                                                                                           |                                                                                                                                                                                                                                                                                                                                          |                                                                                                                                                                                                                                                                                                                                                              |                                        | MHS CAPSTONE             |                                        | T CHEM C<br>01                    |
|                   |                                                                                                                                                                                           |                                                                                                                                                                                                                                                                                                                                          |                                                                                                                                                                                                                                                                                                                                                              | DATE/WEEKS:                            | 1707 01                  | 0211                                   | 01                                |
| PREVIOUS MILITARY |                                                                                                                                                                                           |                                                                                                                                                                                                                                                                                                                                          | HIGHEST                                                                                                                                                                                                                                                                                                                                                      |                                        | B                        | EMARKS                                 |                                   |
| SERVICE           | YEAR                                                                                                                                                                                      | MONTHS                                                                                                                                                                                                                                                                                                                                   | RATE/GRADE                                                                                                                                                                                                                                                                                                                                                   |                                        |                          |                                        |                                   |
|                   |                                                                                                                                                                                           |                                                                                                                                                                                                                                                                                                                                          |                                                                                                                                                                                                                                                                                                                                                              |                                        |                          |                                        |                                   |
|                   | P                                                                                                                                                                                         | ERSONAL DECOR.                                                                                                                                                                                                                                                                                                                           | ATIONS                                                                                                                                                                                                                                                                                                                                                       |                                        |                          |                                        |                                   |
|                   |                                                                                                                                                                                           |                                                                                                                                                                                                                                                                                                                                          |                                                                                                                                                                                                                                                                                                                                                              |                                        |                          |                                        |                                   |
|                   |                                                                                                                                                                                           |                                                                                                                                                                                                                                                                                                                                          |                                                                                                                                                                                                                                                                                                                                                              |                                        |                          |                                        |                                   |
|                   | NAV COM                                                                                                                                                                                   | 04                                                                                                                                                                                                                                                                                                                                       |                                                                                                                                                                                                                                                                                                                                                              |                                        |                          |                                        |                                   |
|                   |                                                                                                                                                                                           |                                                                                                                                                                                                                                                                                                                                          |                                                                                                                                                                                                                                                                                                                                                              |                                        |                          |                                        |                                   |
|                   |                                                                                                                                                                                           |                                                                                                                                                                                                                                                                                                                                          |                                                                                                                                                                                                                                                                                                                                                              |                                        |                          |                                        |                                   |
|                   |                                                                                                                                                                                           |                                                                                                                                                                                                                                                                                                                                          |                                                                                                                                                                                                                                                                                                                                                              |                                        |                          |                                        |                                   |
|                   |                                                                                                                                                                                           |                                                                                                                                                                                                                                                                                                                                          |                                                                                                                                                                                                                                                                                                                                                              |                                        |                          |                                        |                                   |
| -                 |                                                                                                                                                                                           |                                                                                                                                                                                                                                                                                                                                          |                                                                                                                                                                                                                                                                                                                                                              |                                        |                          |                                        |                                   |
|                   |                                                                                                                                                                                           |                                                                                                                                                                                                                                                                                                                                          | _                                                                                                                                                                                                                                                                                                                                                            |                                        |                          |                                        |                                   |
| TRAUMA TEAM T     |                                                                                                                                                                                           |                                                                                                                                                                                                                                                                                                                                          | 21                                                                                                                                                                                                                                                                                                                                                           |                                        |                          |                                        |                                   |
| 10 IA NAV OPS     | 16 GM FMF                                                                                                                                                                                 |                                                                                                                                                                                                                                                                                                                                          | 22                                                                                                                                                                                                                                                                                                                                                           |                                        |                          |                                        |                                   |
| 11 LSS GB CERT    |                                                                                                                                                                                           | 17                                                                                                                                                                                                                                                                                                                                       | 23                                                                                                                                                                                                                                                                                                                                                           |                                        |                          |                                        |                                   |
|                   | PRESENT DUTY EN PTSMOUTH  EDUCATI BATE/LEVEL  14 MASTER 01 DOCTOR 97 BACH/1 PR  PREVIOUS MILITARY SERVICE  SPECIAL QUALIFICATIONS E 7 JPME PHASE1 IA JT MED 9 TRAUMA TEAM T 10 IA NAV OPS | PRESENT DUTY STATION  EN PTSMOUTH  EDUCATION  BATELEVEL MAJOR  14 MASTER BUS ADM MEDICINE 97 BACH/1 PR SPORTS S  PREVIOUS MILITARY SERVICE YEAR  DEF MER SVC MER SVC MDL NAV COM  SPECIAL QUALIFICATIONS  E 7 JPME PHASE1 13 RESRCH 18 JT MED 14 FXE-CUTI 19 TRAUMA TEAM T 15 IA JT MED 10 IN NAV OPS 16 GM FMF 10 LSS GB CERT 17 SHIPBD | PRESENT DUTY STATION  EN PTSMOUTH  EDUCATION  BATE-LEVEL MAJOR LANG PROF.  14 MASTER BUS ADM MEDICINE 97 BACH/1 PR SPORTS S  PREVIOUS MILITARY SERVICE YEAR MONTES  PREVIOUS MILITARY SERVICE YEAR MONTES  PREVIOUS MILITARY SERVICE 13 RESECHER 1 JT MED 14 FXE-CUTIVE MED 1 TRAUMA TEAM T 15 IA JT MED 10 IN NAV OPS 16 GM FMF 11 LSS GB CERT 17 SHIPBD 17 | 130901   070201                        | 130901   070201   010518 | 130901   070201   010518   PRESENT BIL | 130901   070201   010518   970127 |